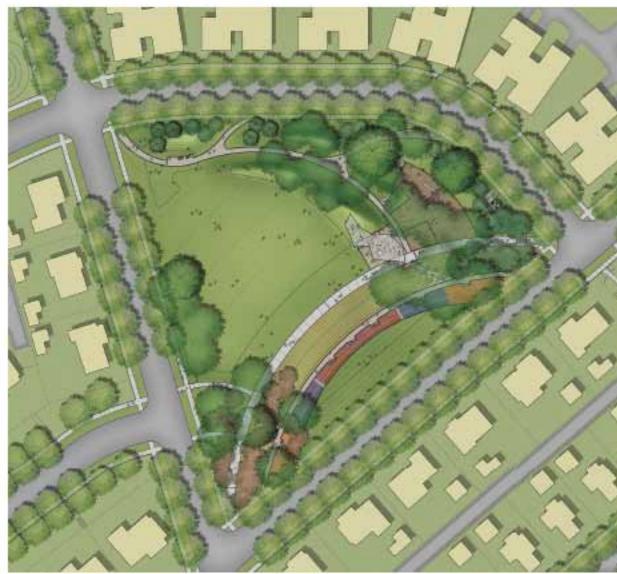

Figure 14: DW's concept diagram/parti.

igure 20: Crescent Park Rendering by DW - Lowry's Northwest Neighborhood Central Gathering Space - DW Team: Todd ohnson (PIC), Elin Tidbeck, Heath Mizer.

Hardscape