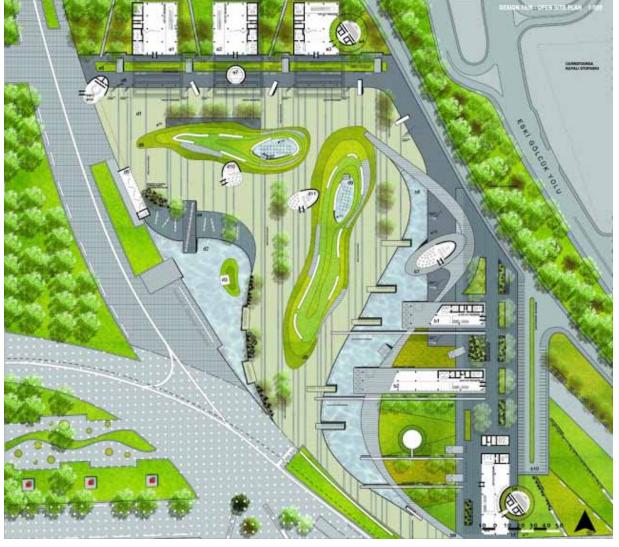

DUE WEDNESDAY:

1 master plan rendered like this one

add labels

state your: dilema thesis goals depict your: parti/gestalt

highlight the museum's civic square & create an enlargement plan at 30 or 60 scale

#### DUE WEDNESDAY:

perspective rendering

highlight the museum's civic square & create an enlargement plan at 30 or 60 scale

how much hardscape vs. vegetation occupies your plan is defined by your concept and the design principles