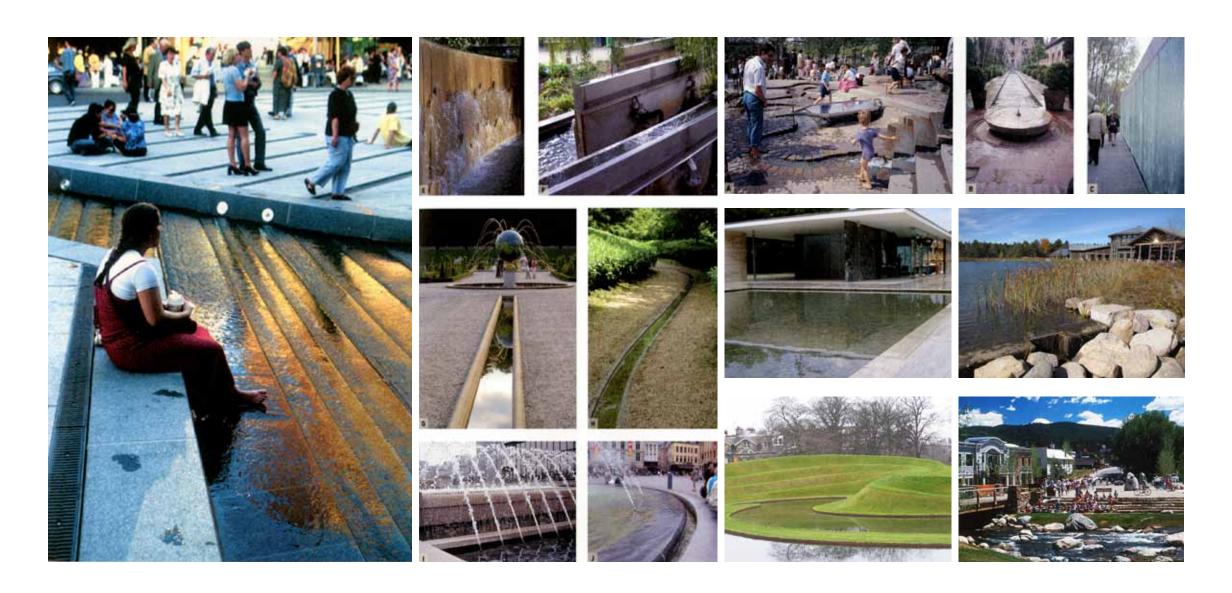

and/or physical)



DUE WEDNESDAY:

1 master plan rendered like this one

add labels

state your: dilema thesis goals depict your: parti/gestalt

highlight the museum's civic square & create an enlargement plan at 30 or 60 scale





#### DUE WEDNESDAY:

perspective rendering

highlight the museum's civic square & create an enlargement plan at 30 or 60 scale

how much hardscape vs. vegetation occupies your plan is defined by your concept and the design principles



Figure 14: DW's concept diagram/parti.



igure 20: Crescent Park Rendering by DW - Lowry's Northwest Neighborhood Central Gathering Space - DW Team: Todd ohnson (PIC), Elin Tidbeck, Heath Mizer.









Hardscape



Softscape



Illustrative Plan











#### FRAMING SPACE





#### LANDMARKS



#### PROGRAMMING



















































## LIGHTING























#### human scale



### resilience



# level of engagement









# whimsy







## diversity