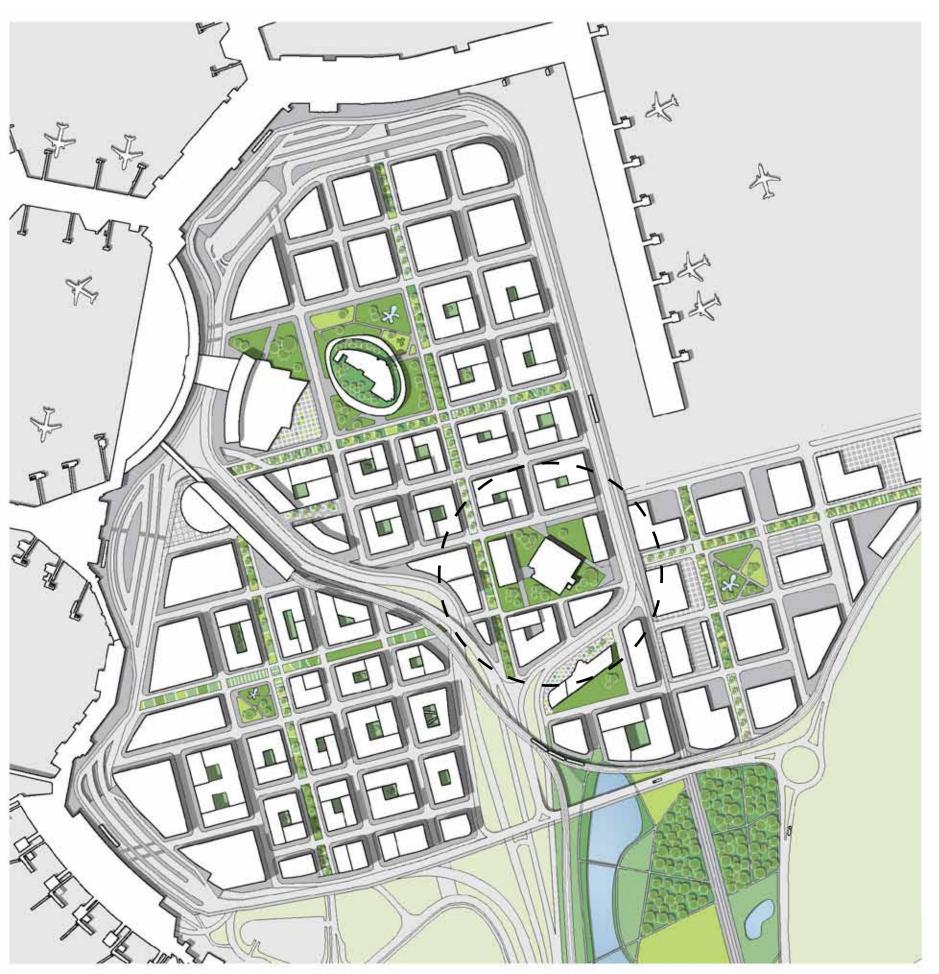

DUE WEDNESDAY:

1 master plan rendered like this one

add labels

state your: dilema thesis goals depict your: parti/gestalt

highlight the museum's civic square & create an enlargement plan at 30 or 60 scale

#### DUE WEDNESDAY:

perspective rendering

highlight the museum's civic square & create an enlargement plan at 30 or 60 scale

how much hardscape vs. vegetation occupies your plan is defined by your concept and the design principles