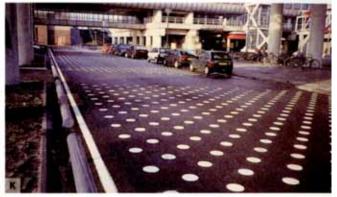

#### DUE WEDNESDAY:

perspective rendering

highlight the museum's civic square & create an enlargement plan at 30 or 60 scale

how much hardscape vs. vegetation occupies your plan is defined by your concept and the design principles