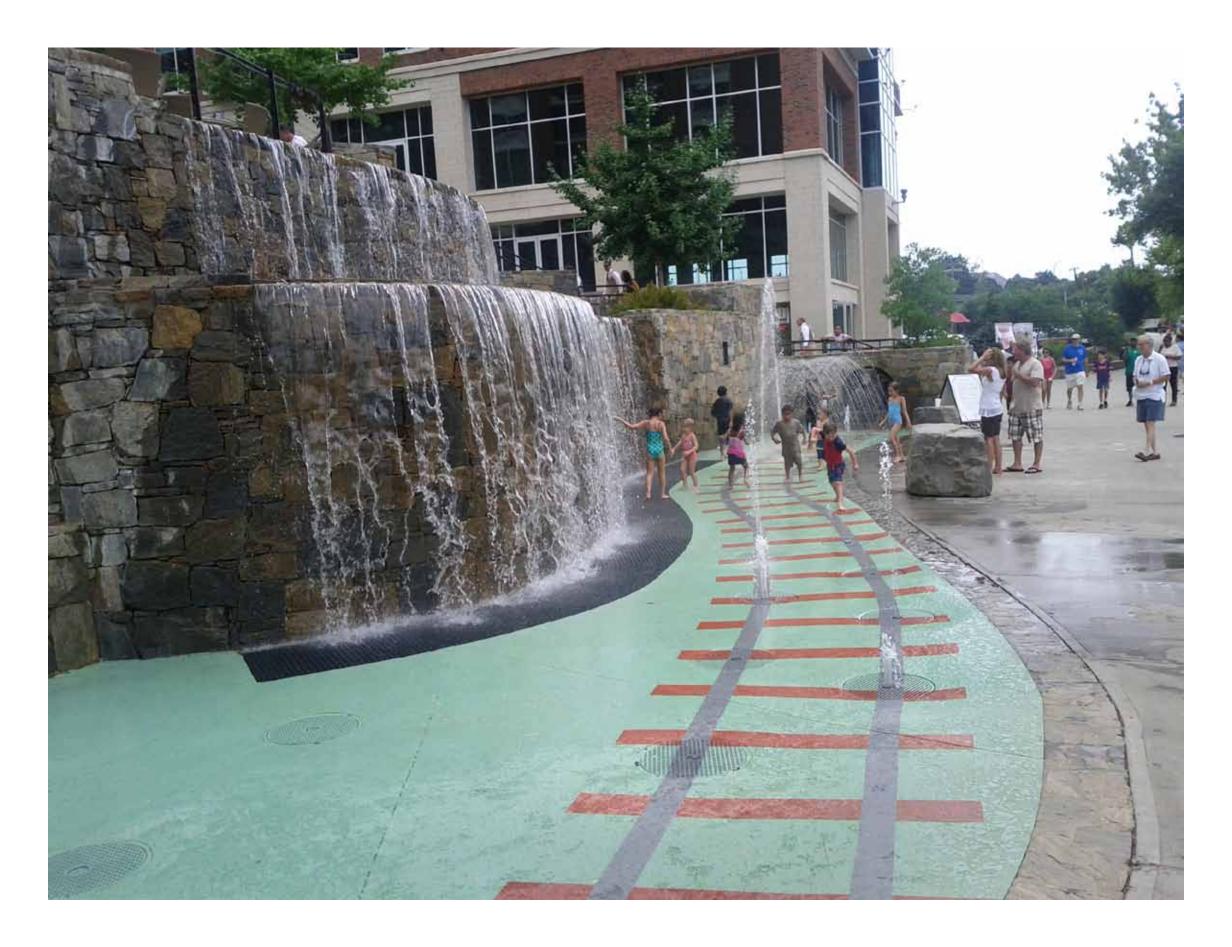

WEDNESDAY:

perspective rendering

highlight the museum's civic square & create an enlargement plan at 30 or 60 scale

how much hardscape vs. vegetation occupies your plan is defined by your concept and the design principles



Figure 14: DW's concept diagram/parti.



igure 20: Crescent Park Rendering by DW - Lowry's Northwest Neighborhood Central Gathering Space - DW Team: Todd ohnson (PIC), Elin Tidbeck, Heath Mizer.









Hardscape



Softscape



Illustrative Plan











#### FRAMING SPACE





#### LANDMARKS



#### PROGRAMMING



















































## LIGHTING























#### human scale



### resilience



# level of engagement









# whimsy







## diversity