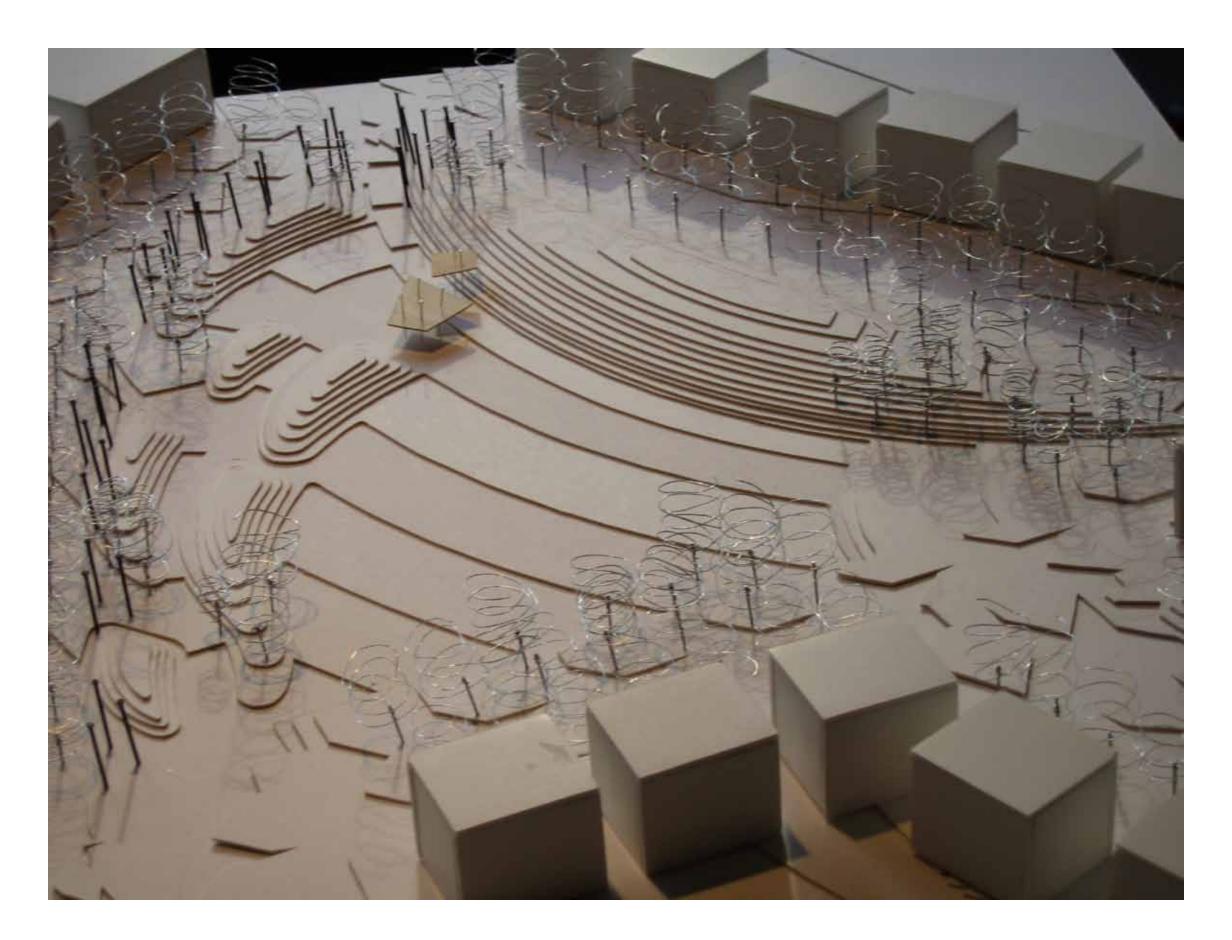

- 2 seasonal renderings (Summer/Winter) plan, perspective, section/elevation
- 1 section elevation (min.)
- 1 3d Model (computer and/or physical)



DUE WEDNESDAY:

1 master plan rendered like this one

add labels

state your: dilema thesis goals depict your: parti/gestalt

highlight the museum's civic square & create an enlargement plan at 30 or 60 scale





#### DUE WEDNESDAY:

perspective rendering

highlight the museum's civic square & create an enlargement plan at 30 or 60 scale

how much hardscape vs. vegetation occupies your plan is defined by your concept and the design principles



Figure 14: DW's concept diagram/parti.



igure 20: Crescent Park Rendering by DW - Lowry's Northwest Neighborhood Central Gathering Space - DW Team: Todd ohnson (PIC), Elin Tidbeck, Heath Mizer.









Hardscape



Softscape



Illustrative Plan











#### FRAMING SPACE





#### LANDMARKS



#### PROGRAMMING



















































## LIGHTING























#### human scale



### resilience



# level of engagement









# whimsy







## diversity