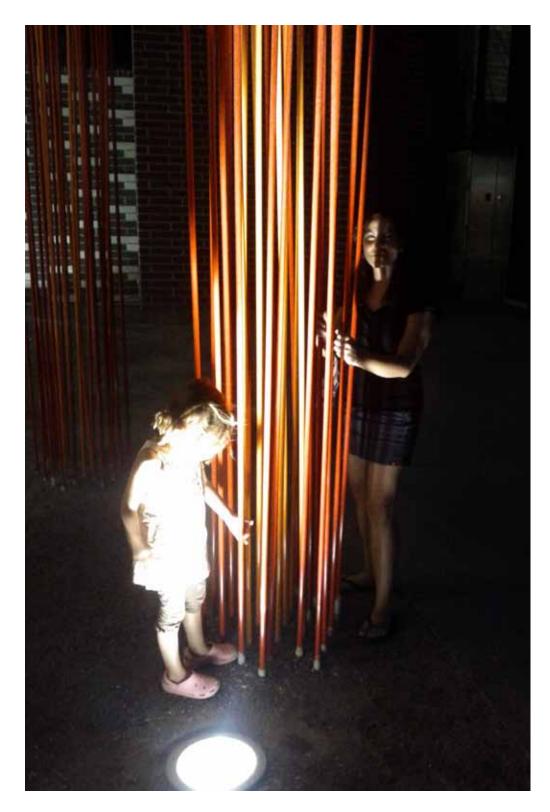

mputer and/or physical)



DUE WEDNESDAY:

1 master plan rendered like this one

add labels

state your: dilema thesis goals depict your: parti/gestalt

highlight the museum's civic square & create an enlargement plan at 30 or 60 scale





#### DUE WEDNESDAY:

perspective rendering

highlight the museum's civic square & create an enlargement plan at 30 or 60 scale

how much hardscape vs. vegetation occupies your plan is defined by your concept and the design principles



Figure 14: DW's concept diagram/parti.



igure 20: Crescent Park Rendering by DW - Lowry's Northwest Neighborhood Central Gathering Space - DW Team: Todd ohnson (PIC), Elin Tidbeck, Heath Mizer.









Hardscape



Softscape



Illustrative Plan











#### FRAMING SPACE





#### LANDMARKS



#### PROGRAMMING



















































## LIGHTING























#### human scale



### resilience



# level of engagement









# whimsy







## diversity