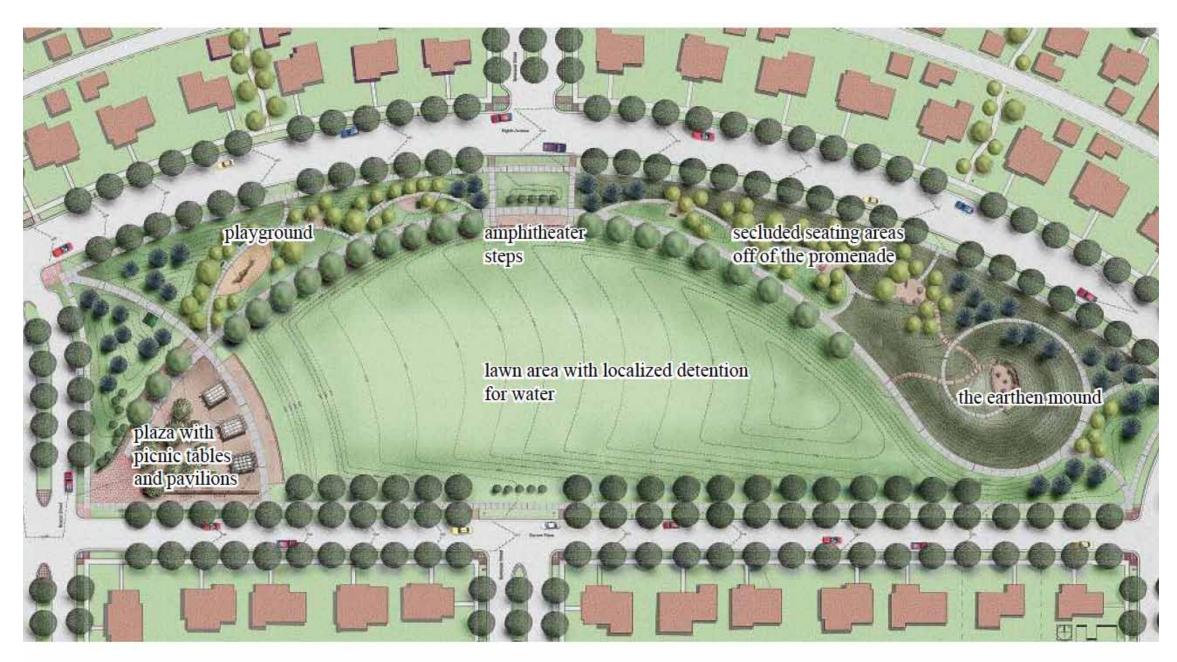

Figure 14: DW's concept diagram/parti.

igure 20: Crescent Park Rendering by DW - Lowry's Northwest Neighborhood Central Gathering Space - DW Team: Todd ohnson (PIC), Elin Tidbeck, Heath Mizer.

Hardscape

Softscape

Illustrative Plan