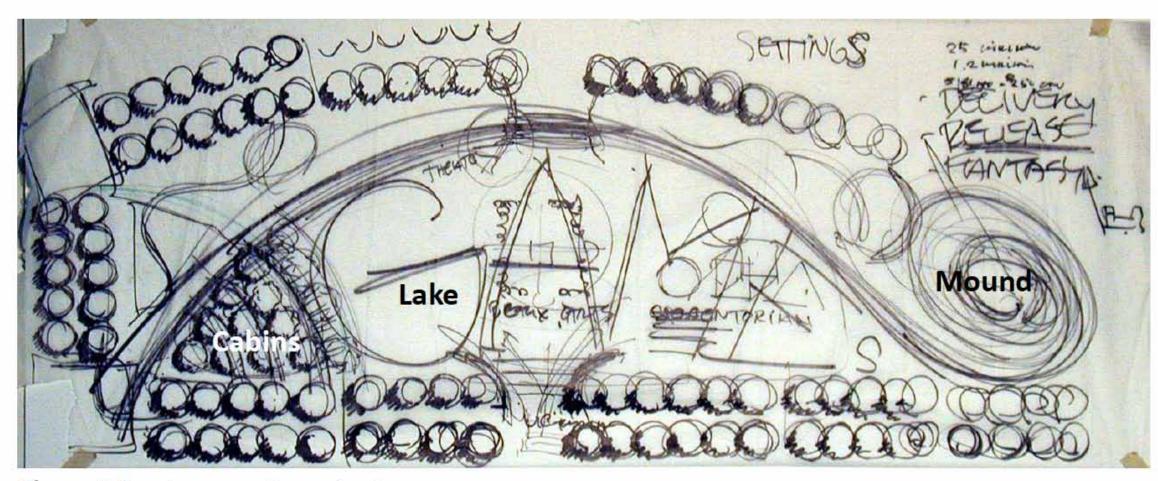

Figure 14: DW's concept diagram/parti.

igure 20: Crescent Park Rendering by DW - Lowry's Northwest Neighborhood Central Gathering Space - DW Team: Todd ohnson (PIC), Elin Tidbeck, Heath Mizer.

Hardscape